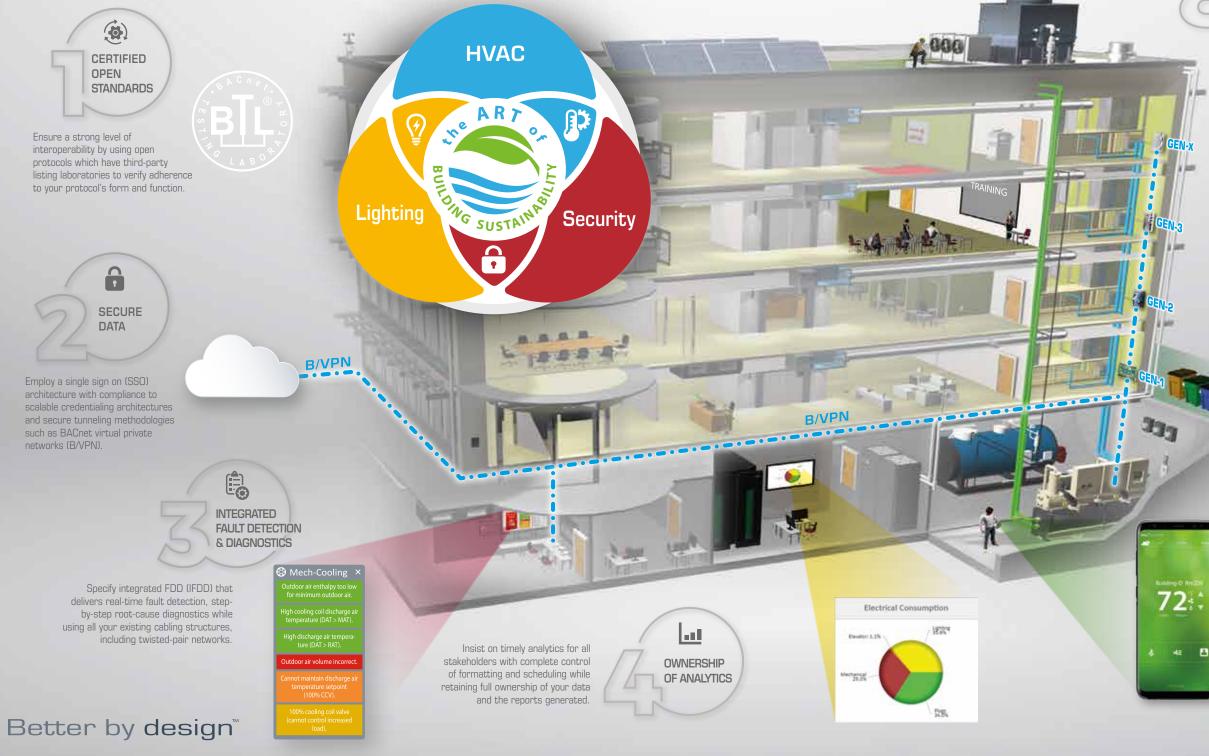

MOBILE-CENTRIC EXPERIENCE

Create better-connected spaces with real-time access to occupancy, lighting, ventilation, and thermal comfort levels, using a holistic mobile-centric experience.